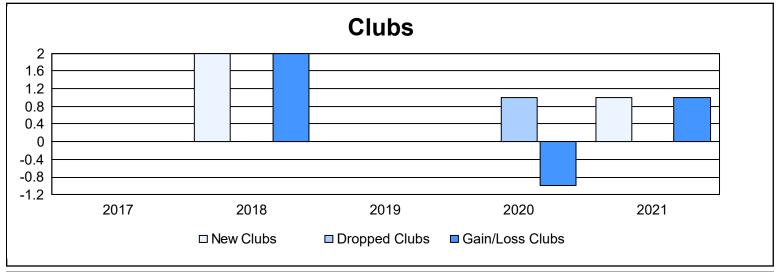

District 103CE As of June 2021 Cumulative

| Year      | New<br>Clubs | Dropped<br>Clubs | Gain/<br>Loss<br>Clubs | New<br>Members | Charter<br>Members | Reinstate<br>Members | Transfer<br>Members | Total<br>Member<br>Added | Total<br>Members<br>Dropped | Gain/<br>Loss<br>Members |
|-----------|--------------|------------------|------------------------|----------------|--------------------|----------------------|---------------------|--------------------------|-----------------------------|--------------------------|
| 2016-2017 | 0            | 0                | 0                      | 104            | 0                  | 4                    | 9                   | 117                      | 125                         | -8                       |
| 2017-2018 | 2            | 0                | 2                      | 81             | 40                 | 3                    | 8                   | 132                      | 133                         | -1                       |
| 2018-2019 | 0            | 0                | 0                      | 115            | 0                  | 4                    | 5                   | 124                      | 139                         | -15                      |
| 2019-2020 | 0            | 1                | -1                     | 61             | 0                  | 5                    | 11                  | 77                       | 151                         | -74                      |
| 2020-2021 | 1            | 0                | 1                      | 39             | 21                 | 3                    | 2                   | 65                       | 133                         | -68                      |
| Average   | 1            | 0                | 0                      | 80             | 12                 | 4                    | 7                   | 103                      | 136                         | -33                      |