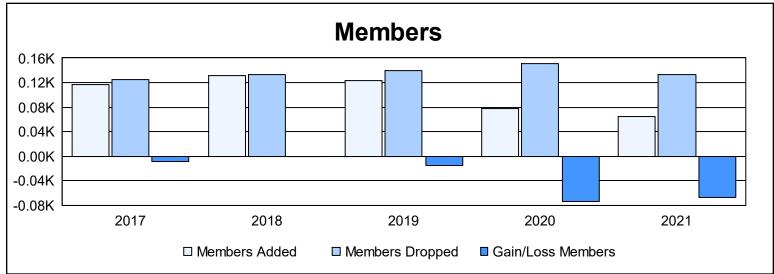

District 103CE As of June 2021 Cumulative

| Year      | New<br>Clubs | Dropped<br>Clubs | Gain/<br>Loss<br>Clubs | New<br>Members | Charter<br>Members | Reinstate<br>Members | Transfer<br>Members | Total<br>Member<br>Added | Total<br>Members<br>Dropped | Gain/<br>Loss<br>Members |
|-----------|--------------|------------------|------------------------|----------------|--------------------|----------------------|---------------------|--------------------------|-----------------------------|--------------------------|
| 2016-2017 | 0            | 0                | 0                      | 104            | 0                  | 4                    | 9                   | 117                      | 125                         | -8                       |
| 2017-2018 | 2            | 0                | 2                      | 81             | 40                 | 3                    | 8                   | 132                      | 133                         | -1                       |
| 2018-2019 | 0            | 0                | 0                      | 115            | 0                  | 4                    | 5                   | 124                      | 139                         | -15                      |
| 2019-2020 | 0            | 1                | -1                     | 61             | 0                  | 5                    | 11                  | 77                       | 151                         | -74                      |
| 2020-2021 | 1            | 0                | 1                      | 39             | 21                 | 3                    | 2                   | 65                       | 133                         | -68                      |
| Average   | 1            | 0                | 0                      | 80             | 12                 | 4                    | 7                   | 103                      | 136                         | -33                      |